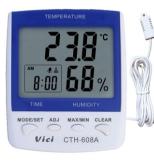

## CTH-608, CTH-608A

## THERMO-HYGRO METERS WITH ALARM CLOCK, JUMBO DISPLAY

- Thermometer with hygro
- Memory to store/recall the max /min temperature & humidity
- Temperature display in °C or °F
- Calendar and alarm clock
- Hours announcer
- Comfort index display: Comfort /Wet /Dry
- Built-in sensor (CTH-608) or with 2m sensor wire for outdoor measurement (CTH-608A)

 $\label{eq:constraints} \hline \frac{\text{Technical specifications:}}{\text{Temperature range:}} & -50^{\circ}\text{C} \ \text{to}\ 70^{\circ}\text{C}, -58^{\circ}\text{T} \ \text{to}\ 158^{\circ}\text{F} \\ \text{Accuracy:}\ \pm1^{\circ}\text{C}, \ \pm1.8^{\circ}\text{F} \\ \text{Humidity range:}\ 10^{\circ}\text{o}\ 99^{\circ}\text{RH} \\ \text{Accuracy:}\ \pm5^{\circ}\text{w}\ \pm8^{\circ}\text{RH} \\ \text{Battery:}\ 11.5^{\circ}\text{VAA} \ \text{size} \\ \text{LCD size:}\ 67\text{mm}\text{X85mm} \\ \text{Dimensions:}\ 118\times100\times20\text{mm} \\ \text{Weight:}\ 155 \ \text{gaprox}. \end{matrix}$